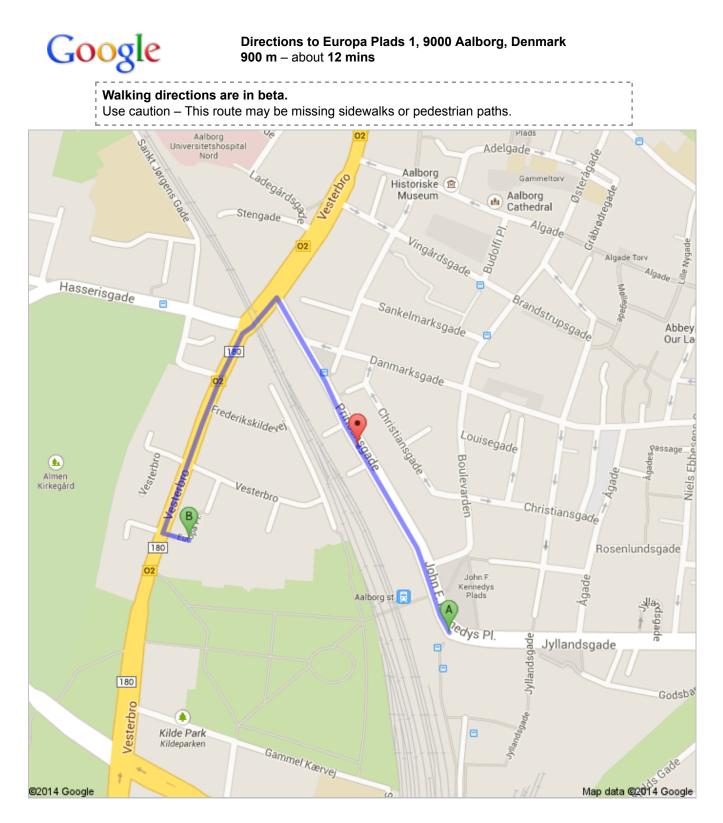

| <ol> <li>Head northwest on John F. Kennedys Pl.<br/>About 1 min</li> </ol>                 | go 95 m<br>total 95 m   |
|--------------------------------------------------------------------------------------------|-------------------------|
| 2. Continue onto <b>Prinsensgade</b><br>About 5 mins                                       | go 400 m<br>total 500 m |
| <ul> <li>Turn left onto Vesterbro/Route 180/O2</li> <li>About 5 mins</li> </ul>            | go 350 m<br>total 900 m |
| <ul> <li>4. Turn left onto Europa PI.</li> <li>Destination will be on the right</li> </ul> | go 37 m<br>total 900 m  |
| Europa Plads 1, 9000 Aalborg, Denmark                                                      |                         |